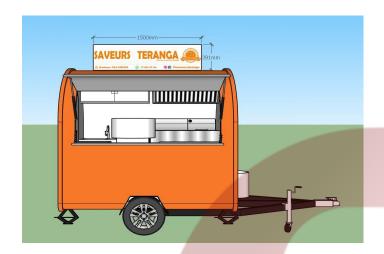

### **Details**

- Side - - Front - - Side -

- Rear - - Door - - Inside -

- Inside - - Cooking Appliances - - Cotton Candy Machine -

- Crepe Makers - - Grill & Fryer - - Sinks -

## Design

Etodevice