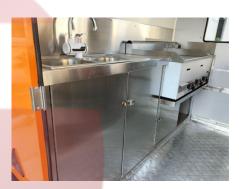

| Water Sink Kits:     | 2 compartment water sink Commercial faucet for cold & hot water Floor drain                                                                                                                                   |
|----------------------|---------------------------------------------------------------------------------------------------------------------------------------------------------------------------------------------------------------|
| Water Supply System: | 24V water pump 25L plastic clean water tanks 82L wastewater tank                                                                                                                                              |
| Kitchen Equipment:   | Front stainless steel workbench with cabinets Rear stainless steel workbench with bakcsplash Gas griddle & fryer Gas crepe makers Cotton candy machine Stainless steel exhaust hood Cash drawer Wall cabinets |
| Warranty:            | 1 year warranty for free                                                                                                                                                                                      |

### **Details**

- Side - - Front - - Side -

- Rear - - Door - - Inside -

- Inside - - Cooking Appliances - - Cotton Candy Machine -

- Crepe Makers - - Grill & Fryer - - Sinks -