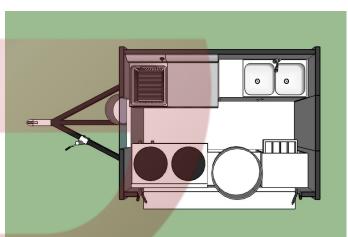

ee                                                                                                                                                                                      |

For more information on this trailer model, such as size options, pricing, standard configurations, customization and upgrades, production time, delivery terms, etc., please email **sales@etofoodcarts.com**. Our sales agent will contact you within a day or even sooner to address any inquiries you may have.



### **Details**







- Side - - Front - - Side -







- Rear - - Door - - Inside -







- Inside - - Cooking Appliances - - Cotton Candy Machine -







- Crepe Makers - - Grill & Fryer - - Sinks -

#### Floor Plan

Model: FR220D, Dimensions: 220\*160\*230cm, Color: RAL2003



## Design









Etodevice