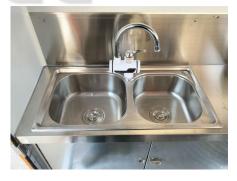

| Water Sink Kits:     | 2 compartment water sink Commercial faucet for cold & hot water Floor drain                                                                                                                                   |
|----------------------|---------------------------------------------------------------------------------------------------------------------------------------------------------------------------------------------------------------|
| Water Supply System: | 24V water pump 25L plastic clean water tanks 82L wastewater tank                                                                                                                                              |
| Kitchen Equipment:   | Front stainless steel workbench with cabinets Rear stainless steel workbench with bakcsplash Gas griddle & fryer Gas crepe makers Cotton candy machine Stainless steel exhaust hood Cash drawer Wall cabinets |
| Warranty:            | 1 year warranty for free                                                                                                                                                                                      |

### **Details**

- Side - - Front - - Side -

- Rear - - Door - - Inside -

- Inside - - Cooking Appliances - - Cotton Candy Machine -

- Crepe Makers - - Grill & Fryer - - Sinks -