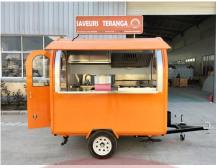

# **FR220D Food Trailer**

### **Specification**

| Model:             | FR220D                                                                                                                                                                                                                          |
|--------------------|---------------------------------------------------------------------------------------------------------------------------------------------------------------------------------------------------------------------------------|
| Dimensions:        | 220*160*230cm                                                                                                                                                                                                                   |
| Color:             | RAL2003                                                                                                                                                                                                                         |
| Window:            | Concession windows, with gas struts                                                                                                                                                                                             |
| Electrical:        | 220V/50HZ                                                                                                                                                                                                                       |
| Material:          | Exterior wall: Cold-rolled steel Insulation: 25mm Black cotton Interior wall: ACM Workbench: 201 stainless steel Floor: Non-slip aluminium checkered floor                                                                      |
| Trailer Accessory: | 88cm safety chain Trailer hitch ball Trailer coupler Trailer stabilizers Heavy-duty trailer jack with wheel Flip down stainless steel serving shelf Door stop 7 pin trailer connector Stainless steel generator cage Gas piping |
| Electrical System: | Electrical panel board Circuit breaker Power sockets Generator receptacle with cover                                                                                                                                            |
| Lighting:          | Interior LED light bars Side lights Trailer tail lights & red reflectors License lights LED LOGO sign                                                                                                                           |

### **Details**

- Side - - Front - - Side -

- Rear - - Door - - Inside -

- Inside - - Cooking Appliances - - Cotton Candy Machine -

- Crepe Makers - - Grill & Fryer - - Sinks -