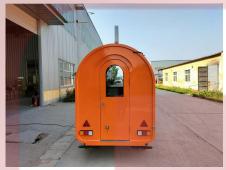

# **FR220D Food Trailer**

### **Specification**

| Model:             | FR220D                                                                                                                                                                                                                          |
|--------------------|---------------------------------------------------------------------------------------------------------------------------------------------------------------------------------------------------------------------------------|
| Dimensions:        | 220*160*230cm                                                                                                                                                                                                                   |
| Color:             | RAL2003                                                                                                                                                                                                                         |
| Window:            | Concession windows, with gas struts                                                                                                                                                                                             |
| Electrical:        | 220V/50HZ                                                                                                                                                                                                                       |
| Material:          | Exterior wall: Cold-rolled steel Insulation: 25mm Black cotton Interior wall: ACM Workbench: 201 stainless steel Floor: Non-slip aluminium checkered floor                                                                      |
| Trailer Accessory: | 88cm safety chain Trailer hitch ball Trailer coupler Trailer stabilizers Heavy-duty trailer jack with wheel Flip down stainless steel serving shelf Door stop 7 pin trailer connector Stainless steel generator cage Gas piping |
| Electrical System: | Electrical panel board Circuit breaker Power sockets Generator receptacle with cover                                                                                                                                            |
| Lighting:          | Interior LED light bars Side lights Trailer tail lights & red reflectors License lights LED LOGO sign                                                                                                                           |

### **Details**

- Side - - Front - - Side -

- Rear - - Door - - Inside -

- Inside - - Cooking Appliances - - Cotton Candy Machine -

- Crepe Makers - - Grill & Fryer - - Sinks -