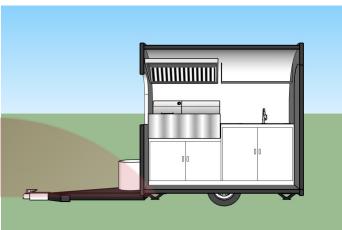

### **Details**

- Side - - Front - - Side -

- Rear - - Door - - Inside -

- Inside - - Cooking Appliances - - Cotton Candy Machine -

- Crepe Makers - - Grill & Fryer - - Sinks -

## Design

Etodevice