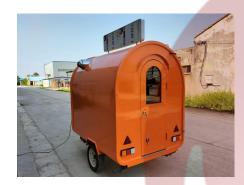

# **FR220D Food Trailer**

### **Specification**

| Model:             | FR220D                                                                                                                                                                                                                          |
|--------------------|---------------------------------------------------------------------------------------------------------------------------------------------------------------------------------------------------------------------------------|
| Dimensions:        | 220*160*230cm                                                                                                                                                                                                                   |
| Color:             | RAL2003                                                                                                                                                                                                                         |
| Window:            | Concession windows, with gas struts                                                                                                                                                                                             |
| Electrical:        | 220V/50HZ                                                                                                                                                                                                                       |
| Material:          | Exterior wall: Cold-rolled steel Insulation: 25mm Black cotton Interior wall: ACM Workbench: 201 stainless steel Floor: Non-slip aluminium checkered floor                                                                      |
| Trailer Accessory: | 88cm safety chain Trailer hitch ball Trailer coupler Trailer stabilizers Heavy-duty trailer jack with wheel Flip down stainless steel serving shelf Door stop 7 pin trailer connector Stainless steel generator cage Gas piping |
| Electrical System: | Electrical panel board Circuit breaker Power sockets Generator receptacle with cover                                                                                                                                            |
| Lighting:          | Interior LED light bars Side lights Trailer tail lights & red reflectors License lights LED LOGO sign                                                                                                                           |

### **Details**

- Side - - Front - - Side -

- Rear - - Door - - Inside -

- Inside - - Cooking Appliances - - Cotton Candy Machine -

- Crepe Makers - - Grill & Fryer - - Sinks -