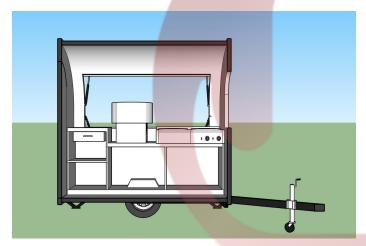

### **Details**

- Side - - Front - - Side -

- Rear - - Door - - Inside -

- Inside - - Cooking Appliances - - Cotton Candy Machine -

- Crepe Makers - - Grill & Fryer - - Sinks -

## Design

Etodevice