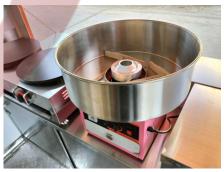

| Water Sink Kits:     | 2 compartment water sink Commercial faucet for cold & hot water Floor drain                                                                                                                                   |
|----------------------|---------------------------------------------------------------------------------------------------------------------------------------------------------------------------------------------------------------|
| Water Supply System: | 24V water pump 25L plastic clean water tanks 82L wastewater tank                                                                                                                                              |
| Kitchen Equipment:   | Front stainless steel workbench with cabinets Rear stainless steel workbench with bakcsplash Gas griddle & fryer Gas crepe makers Cotton candy machine Stainless steel exhaust hood Cash drawer Wall cabinets |
| Warranty:            | 1 year warranty for free                                                                                                                                                                                      |

### **Details**

- Side - - Front - - Side -

- Rear - - Door - - Inside -

- Inside - - Cooking Appliances - - Cotton Candy Machine -

- Crepe Makers - - Grill & Fryer - - Sinks -