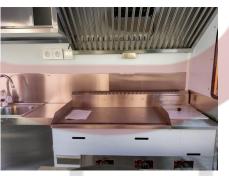

| Water Sink Kits:     | 2 compartment water sink Commercial faucet for cold & hot water Floor drain                                                                                                                                   |
|----------------------|---------------------------------------------------------------------------------------------------------------------------------------------------------------------------------------------------------------|
| Water Supply System: | 24V water pump 25L plastic clean water tanks 82L wastewater tank                                                                                                                                              |
| Kitchen Equipment:   | Front stainless steel workbench with cabinets Rear stainless steel workbench with bakcsplash Gas griddle & fryer Gas crepe makers Cotton candy machine Stainless steel exhaust hood Cash drawer Wall cabinets |
| Warranty:            | 1 year warranty for free                                                                                                                                                                                      |

### **Details**

- Side - - Front - - Side -

- Rear - - Door - - Inside -

- Inside - - Cooking Appliances - - Cotton Candy Machine -

- Crepe Makers - - Grill & Fryer - - Sinks -