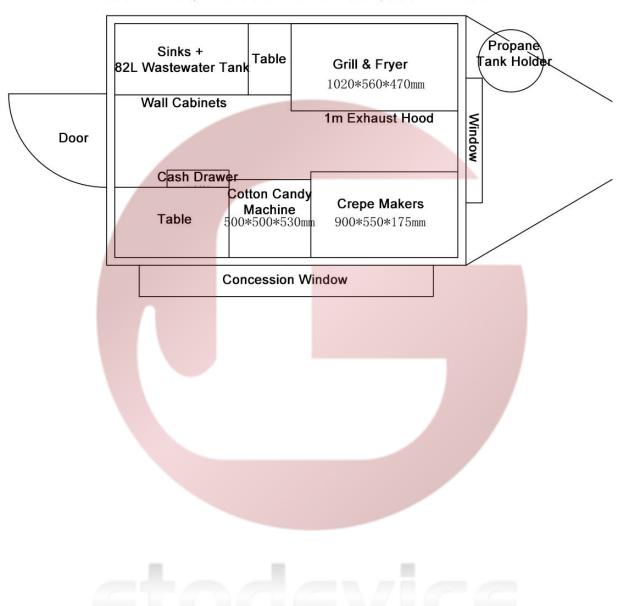

| Water Sink Kits:     | 2 compartment water sink Commercial faucet for cold & hot water Floor drain                                                                                                                                   |
|----------------------|---------------------------------------------------------------------------------------------------------------------------------------------------------------------------------------------------------------|
| Water Supply System: | 24V water pump 25L plastic clean water tanks 82L wastewater tank                                                                                                                                              |
| Kitchen Equipment:   | Front stainless steel workbench with cabinets Rear stainless steel workbench with bakcsplash Gas griddle & fryer Gas crepe makers Cotton candy machine Stainless steel exhaust hood Cash drawer Wall cabinets |
| Warranty:            | 1 year warranty for free                                                                                                                                                                                      |

#### Floor Plan

Model: FR220D, Dimensions: 220\*160\*230cm, Color: RAL2003