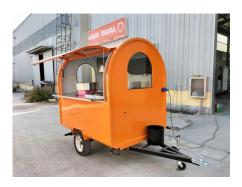

# **FR220D Food Trailer**

### **Specification**

| Model:             | FR220D                                                                                                                                                                                                                          |
|--------------------|---------------------------------------------------------------------------------------------------------------------------------------------------------------------------------------------------------------------------------|
| Dimensions:        | 220*160*230cm                                                                                                                                                                                                                   |
| Color:             | RAL2003                                                                                                                                                                                                                         |
| Window:            | Concession windows, with gas struts                                                                                                                                                                                             |
| Electrical:        | 220V/50HZ                                                                                                                                                                                                                       |
| Material:          | Exterior wall: Cold-rolled steel Insulation: 25mm Black cotton Interior wall: ACM Workbench: 201 stainless steel Floor: Non-slip aluminium checkered floor                                                                      |
| Trailer Accessory: | 88cm safety chain Trailer hitch ball Trailer coupler Trailer stabilizers Heavy-duty trailer jack with wheel Flip down stainless steel serving shelf Door stop 7 pin trailer connector Stainless steel generator cage Gas piping |
| Electrical System: | Electrical panel board Circuit breaker Power sockets Generator receptacle with cover                                                                                                                                            |
| Lighting:          | Interior LED light bars Side lights Trailer tail lights & red reflectors License lights LED LOGO sign                                                                                                                           |

### **Details**

- Side - - Front - - Side -

- Rear - - Door - - Inside -

- Inside - - Cooking Appliances - - Cotton Candy Machine -

- Crepe Makers - - Grill & Fryer - - Sinks -