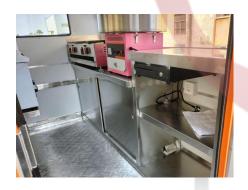

| Water Sink Kits:     | 2 compartment water sink Commercial faucet for cold & hot water Floor drain                                                                                                                                   |
|----------------------|---------------------------------------------------------------------------------------------------------------------------------------------------------------------------------------------------------------|
| Water Supply System: | 24V water pump 25L plastic clean water tanks 82L wastewater tank                                                                                                                                              |
| Kitchen Equipment:   | Front stainless steel workbench with cabinets Rear stainless steel workbench with bakcsplash Gas griddle & fryer Gas crepe makers Cotton candy machine Stainless steel exhaust hood Cash drawer Wall cabinets |
| Warranty:            | 1 year warranty for free                                                                                                                                                                                      |

### **Details**

- Side - - Front - - Side -

- Rear - - Door - - Inside -

- Inside - - Cooking Appliances - - Cotton Candy Machine -

- Crepe Makers - - Grill & Fryer - - Sinks -