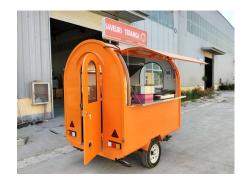

# **FR220D Food Trailer**

### **Specification**

| Model:             | FR220D                                                                                                                                                                                                                          |
|--------------------|---------------------------------------------------------------------------------------------------------------------------------------------------------------------------------------------------------------------------------|
| Dimensions:        | 220*160*230cm                                                                                                                                                                                                                   |
| Color:             | RAL2003                                                                                                                                                                                                                         |
| Window:            | Concession windows, with gas struts                                                                                                                                                                                             |
| Electrical:        | 220V/50HZ                                                                                                                                                                                                                       |
| Material:          | Exterior wall: Cold-rolled steel Insulation: 25mm Black cotton Interior wall: ACM Workbench: 201 stainless steel Floor: Non-slip aluminium checkered floor                                                                      |
| Trailer Accessory: | 88cm safety chain Trailer hitch ball Trailer coupler Trailer stabilizers Heavy-duty trailer jack with wheel Flip down stainless steel serving shelf Door stop 7 pin trailer connector Stainless steel generator cage Gas piping |
| Electrical System: | Electrical panel board Circuit breaker Power sockets Generator receptacle with cover                                                                                                                                            |
| Lighting:          | Interior LED light bars Side lights Trailer tail lights & red reflectors License lights LED LOGO sign                                                                                                                           |

### **Details**

- Side - - Front - - Side -

- Rear - - Door - - Inside -

- Inside - - Cooking Appliances - - Cotton Candy Machine -

- Crepe Makers - - Grill & Fryer - - Sinks -